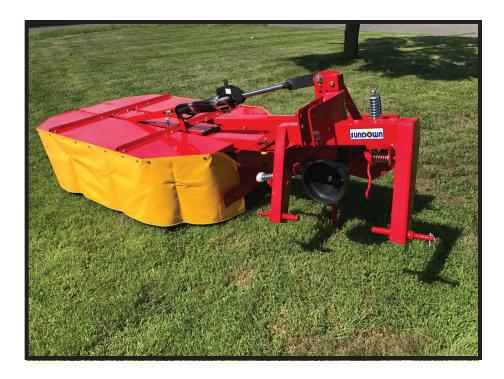

## **Drum Mower**

## **FEATURES:**

Sundown 3-Point mounted rotary drum mowers for cutting fields. High speed working drums achieve a high quality cutting performance making the mowers popular in both large and small farming enterprises. These Mowers are available in three widths: 1.35m, 1.65m and 1.85m with optional hydraulic fold. In the production of these mowers only the best materials and components are used. Stable and solid construction provides long and trouble-free operation.